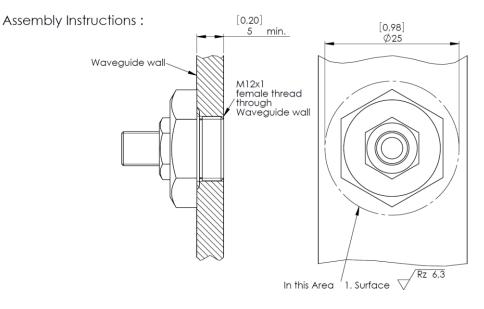

| Parameter                       | Value                                                 |
|---------------------------------|-------------------------------------------------------|
| Footprint Drawing No.           | FP-10074610                                           |
| Product Type                    | Arc Viewport                                          |
| Configuration                   | Gas pressure tight                                    |
| Fiber Optical Connection Thread | FSMA ¼-36 UNS-2A, male thread                         |
| Mounting Thread                 | M12 x 1, length 5 mm, see assembly instructions below |
| Differential Gas Pressure       | 4 bar gauge max.                                      |
| Temperature Range               | -20°C to +80°C                                        |
| Material                        | brass                                                 |
| Accessories Included            | o-ring seal for mounting                              |